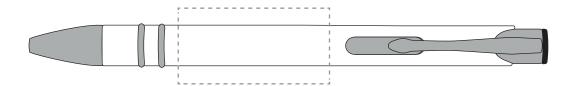

# **PANTONE REFERENCE(S)**

ARTWORK SCALE 100% Rotary Engrave Area: 40mm x 20mm

Product Image for visualisation - colours may vary

# The dashed line is to demonstrate print area and will not appear on your printed item